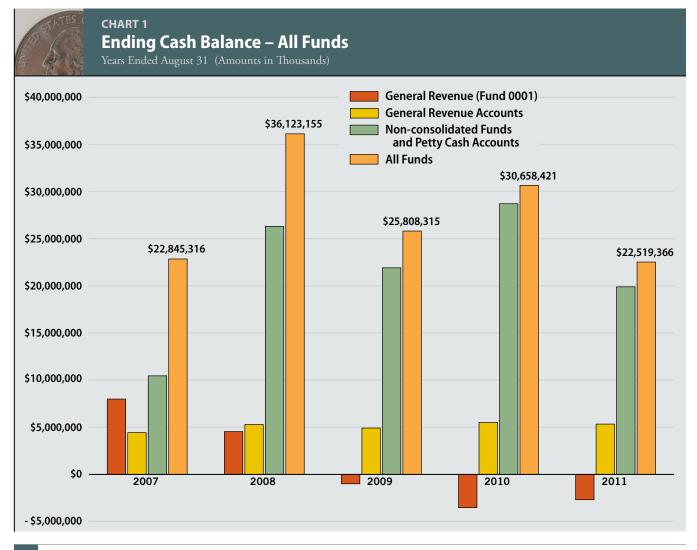

#### **List of Tables**

| Table 1:  | Statement of Cash Position.                                                                     | 28  |
|-----------|-------------------------------------------------------------------------------------------------|-----|
| Table 2:  | Ending Cash Balance – All Funds                                                                 | 30  |
| Table 3:  | Net Revenue by Source – All Funds Excluding Trust                                               | 32  |
| Table 4:  | Texas Per Capita State Tax Collections – All Funds Excluding Trust                              | 33  |
| Table 5:  | Federal Revenue by Function and Program Category – All Funds Excluding Trust                    | 34  |
| Table 6:  | Federal Revenue by Agency – All Funds Excluding Trust.                                          | 35  |
| Table 7:  | Net Expenditures by Function – All Funds Excluding Trust                                        | 36  |
| Table 8:  | Net Expenditures by Expenditure Category – All Funds Excluding Trust                            | 38  |
| Table 9:  | Flow of Funds to Local Governments – All Funds                                                  | 40  |
| Table 10: | Asset Distribution of Investment Funds                                                          | 41  |
| Table 11: | General Revenue Fund Revenues Available After Constitutional Allocations and Other Restrictions | 42  |
| Table 12: | Net Revenue by Source and Object                                                                | 45  |
| Table 13: | Net Revenue by Receipt Category, Type and Object                                                | 57  |
| Table 14: | Net Expenditures by Function and Department                                                     | 70  |
| Table 15: | Net Expenditures by Expenditure Category and Object.                                            | 80  |
| Table 16: | Revenues, Expenditures, Transfers and Other Sources/Uses by Function and Department             | 89  |
| Table 17: | Cash Balances, Revenues and Expenditures                                                        | 93  |
| Table 18: | Transactions of Departmental Suspense – Fund 0900                                               | 105 |
| Table 19: | Petty, Travel and Imprest Cash Advance Funds by Fund and Department                             | 106 |
| List of   | Charts                                                                                          |     |
| Chart 1:  | Ending Cash Balance – All Funds                                                                 | 30  |
| Chart 2:  | Percentage of Net Revenue by Source – All Funds Excluding Trust                                 | 32  |
| Chart 3:  | Percentage of Net Expenditures by Function – All Funds Excluding Trust                          | 36  |
| Chart 4:  | Percentage of Net Expenditures by Expenditure Category – All Funds Excluding Trust              | 38  |