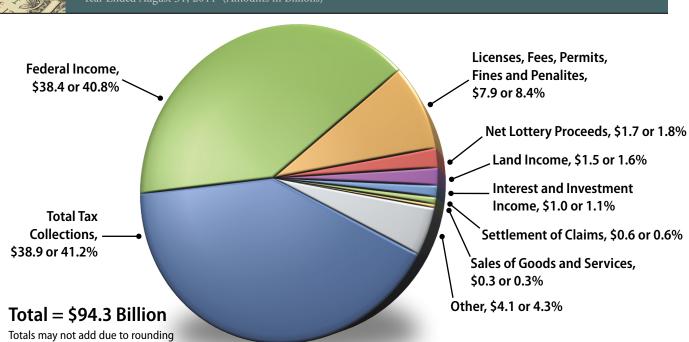

Net revenues for all funds excluding trust increased by \$6.9 billion, or 7.9 percent, from fiscal 2010, to a total of \$94.3 billion in fiscal 2011. Tax collections totaling \$38.9 billion, accounted for the largest revenue category and the largest dollar increase in revenue, up \$3.5 billion, or 9.9 percent, from fiscal 2010. Federal income, the second largest revenue category, totaled \$38.4 billion, an increase of \$1.6 billion, or 4.3 percent, from fiscal 2010.