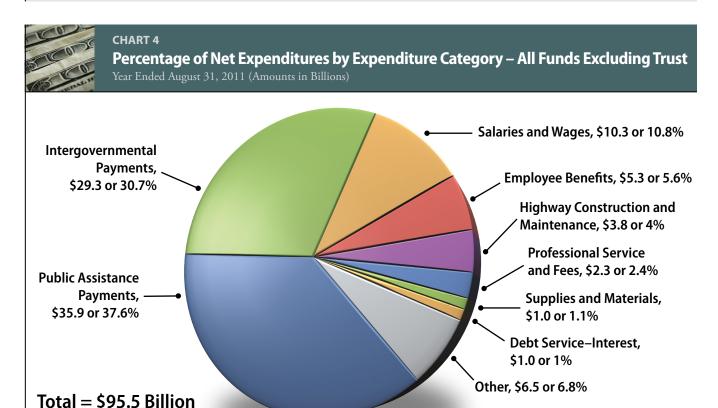

Total net expenditures for all funds excluding trust increased by \$5 billion, or 5.6 percent, from fiscal 2010, to a total of \$95.5 billion in fiscal 2011. The largest dollar spending increase by governmental function was in health and human services, which grew by \$2.4 billion to a total of \$38.7 billion. This increase of 6.7 percent is mainly attributable to an increase in caseload for both Medicaid and the Children's Health Insurance Program.