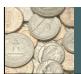

Total net expenditures for all funds excluding trust increased by \$5 billion, or 5.6 percent, from fiscal 2010, to a total of \$95.5 billion in fiscal 2011. The largest dollar spending increase by governmental function was in health and human services, which grew by \$2.4 billion to a total of \$38.7 billion. This increase of 6.7 percent is mainly attributable to an increase in caseload for both Medicaid and the Children's Health Insurance Program.