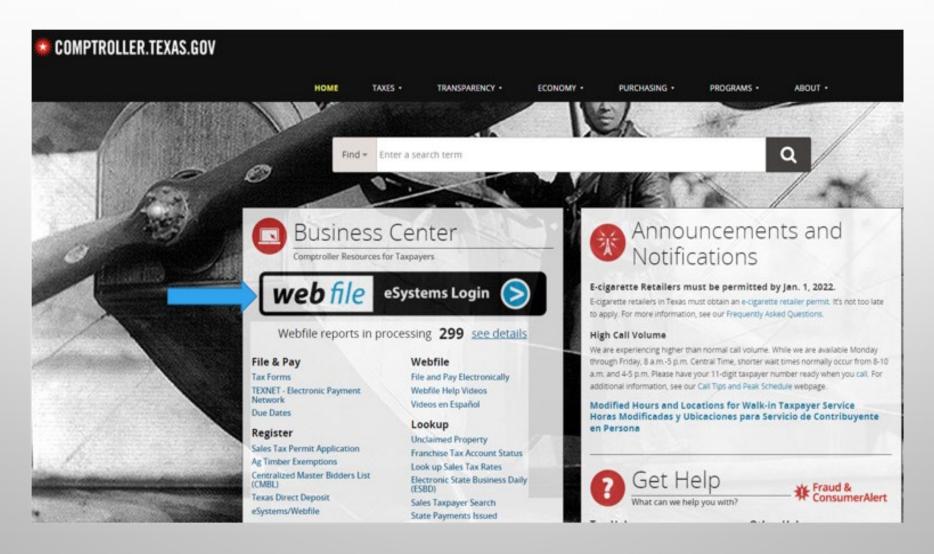

#### TEXAS COMPTROLLER'S ESYSTEMS

FROM THE COMPTROLLER'S WEBSITE, COMPTROLLER.TEXAS.GOV SELECT 'WEBFILE ESYSTEMS LOGIN'.