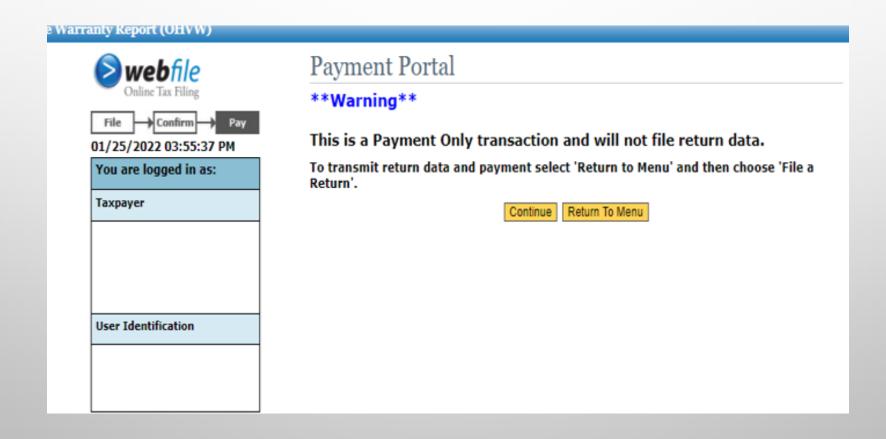

#### PAYMENT PORTAL

IN THIS EXAMPLE WE WILL COVER THE PAYMENT PORTAL. THIS IS ONLY A PAYMENT PORTAL; YOU CAN NOT SUBMIT RETURN DATA HERE.