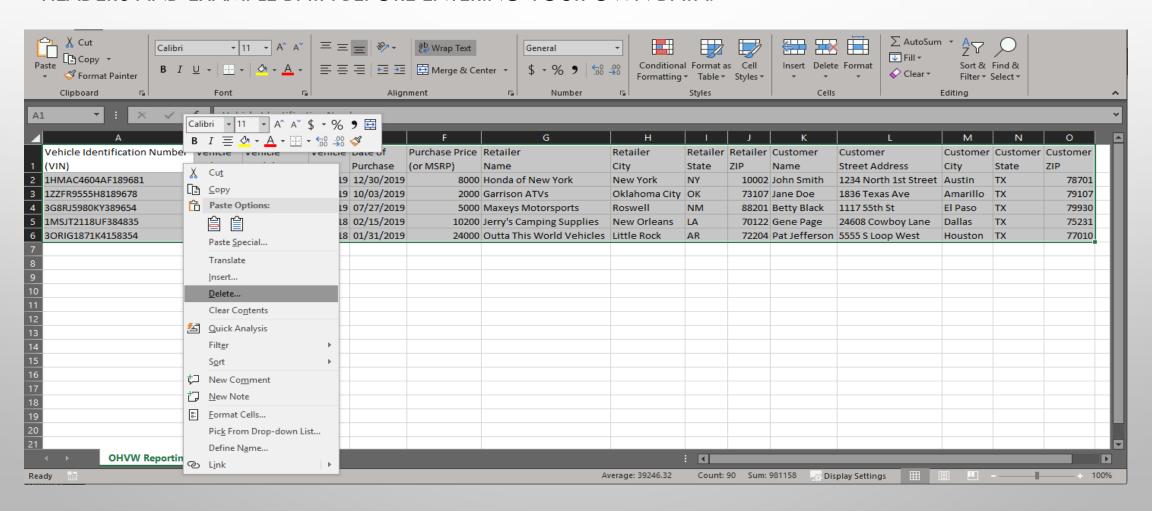

#### EDITING THE EXAMPLE TEMPLATE

IF YOU USE THE TEMPLATE PROVIDED BY OUR OFFICE, PLEASE REMEMBER TO DELETE ALL THE COLUMN HEADERS AND EXAMPLE DATA BEFORE ENTERING YOUR OWN DATA.