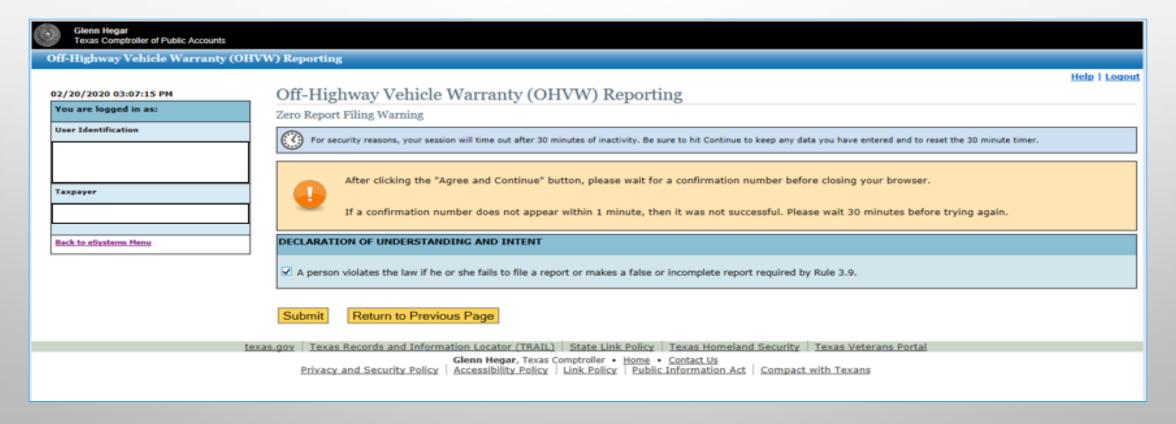

#### ZERO REPORT FILING WARNING

IF YOU CHECKED THE "ZERO REPORT FILING" BOX, YOU WILL RECEIVE A WARNING PAGE TO VERIFY THAT THAT NO DATA IS BEING REPORTED. IF THIS IS CORRECT, YOU MUST CHECK THE BOX UNDER "DECLARATION OF UNDERSTANDING AND INTENT" AND THEN SELECT 'SUBMIT'.