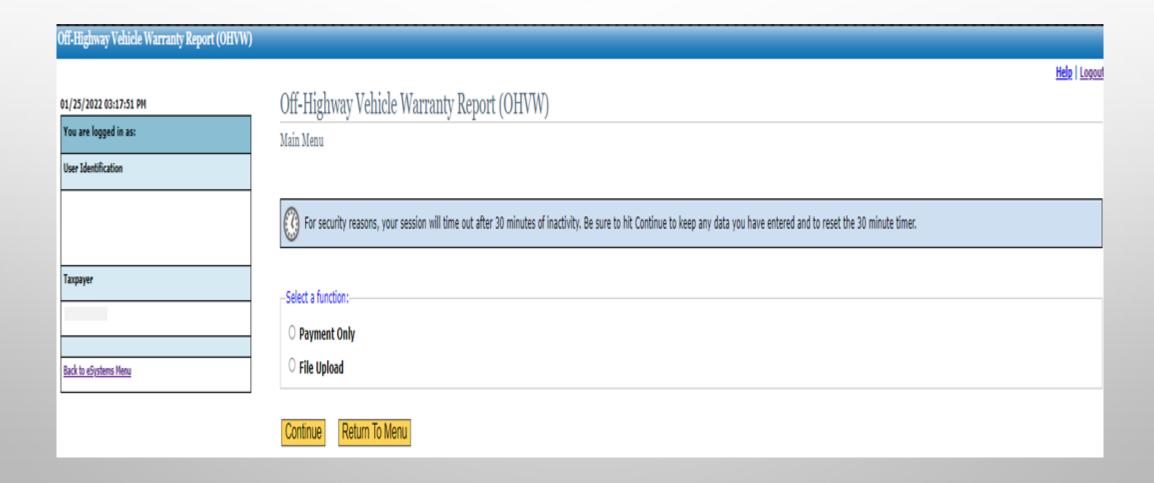

#### CHOOSE PAYMENT ONLY OR FILE UPLOAD

SELECT A FUNCTION THEN SELECT 'CONTINUE'. THIS EXAMPLE EXPLAINS THE PAYMENT PORTAL.