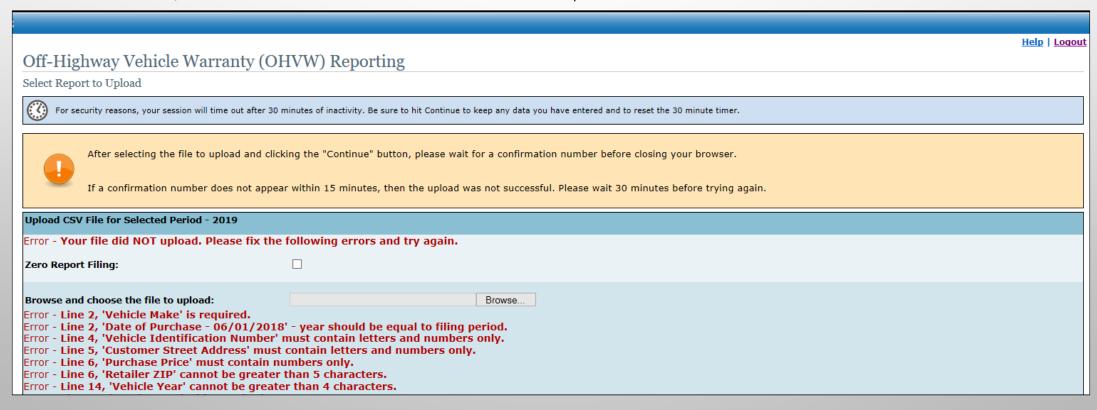

#### SELECT FILE TO UPLOAD

SELECT 'BROWSE' AND A POPUP BOX WILL APPEAR FOR YOU TO SEARCH FOR YOUR COMMA SEPARATED VALUE (.CSV) FILE. IF YOU DO NOT HAVE ANY DATA TO REPORT, CHECK THE "ZERO REPORT FILING" BOX.

#### **COMMON ERRORS**

THE FOLLOWING SLIDES CONTAIN EXAMPLES OF ERRORS YOU MAY RECEIVE WHEN YOU UPLOAD YOUR FILES. IF YOUR FILE CONTAINS ERRORS, YOU WILL SEE RED ERROR MESSAGES. PLEASE FAMILIARIZE YOURSELF WITH THESE AS THEY MAY HELP YOU WHEN YOU ARE HAVING UPLOAD ISSUES.

- ALL FIELDS ARE REQUIRED TO BE ENTERED.
- IN THE FOLLOWING SLIDES, "ERROR LINE X" REFERS TO LINE NUMBER IN WHICH THE ERROR CAN BE FOUND.
- AS A REMINDER, DO NOT INCLUDE ANY HEADERS ON YOUR FILE/REPORT.

#### VEHICLE IDENTIFICATION NUMBER

"ERROR – LINE X, 'VEHICLE IDENTIFICATION NUMBER' (VIN) LENGTH SHOULD BE 17 CHARACTERS."

THIS ERROR IS GENERALLY CAUSED BY THE VIN CONTAINING EITHER LESS THAN OR GREATER THAN 17 CHARACTERS, OR WHEN SPECIAL CHARACTERS ARE INCLUDED.

#### **VEHICLE YEAR**

"ERROR – LINE X, 'VEHICLE YEAR' MUST CONTAIN NUMBERS ONLY."

THIS ERROR IS GENERALLY CAUSED BY THE YEAR CONTAINING LETTERS OR SPECIAL CHARACTERS.

- REMOVE ALL LETTERS
- REMOVE ALL SPACES
- REMOVE ALL SPECIAL CHARACTERS
- VERIFY THAT THERE ARE EXACTLY FOUR NUMBERS

#### DATE OF PURCHASE

"ERROR – LINE X, 'DATE OF PURCHASE - XXXXX' IS AN INVALID DATE. DATE PATTERN SHOULD BE IN 'MM/DD/YYYY'."

THIS ERROR IS GENERALLY CAUSED BY THE DATE CONTAINING HYPHENS, SPACES OR IS OUTSIDE THE PREVIOUS CALENDAR YEAR.

#### **PURCHASE PRICE**

"ERROR – LINE X, 'PURCHASE PRICE' MUST CONTAIN NUMBERS ONLY. ENTER THE PURCHASE PRICE, IF AVAILABLE, OR MANUFACTURER'S SUGGESTED RETAIL PRICE, MUST BE IN WHOLE DOLLARS."

THIS ERROR IS GENERALLY CAUSED BY THE FIELD CONTAINING SPECIAL CHARACTERS, SPACES OR DECIMAL PLACES.

#### ZIP CODES

"ERROR - LINE X, 'RETAILER ZIP' MUST BE 5 DIGITS."

"ERROR - LINE X, 'CUSTOMER ZIP' MUST BE 5 DIGITS."

THIS ERROR IS GENERALLY CAUSED BY THE FIELD CONTAINING EITHER LESS THAN OR GREATER THAN FIVE NUMBERS OR CONTAINING LETTERS AND/OR SPECIAL CHARACTERS.