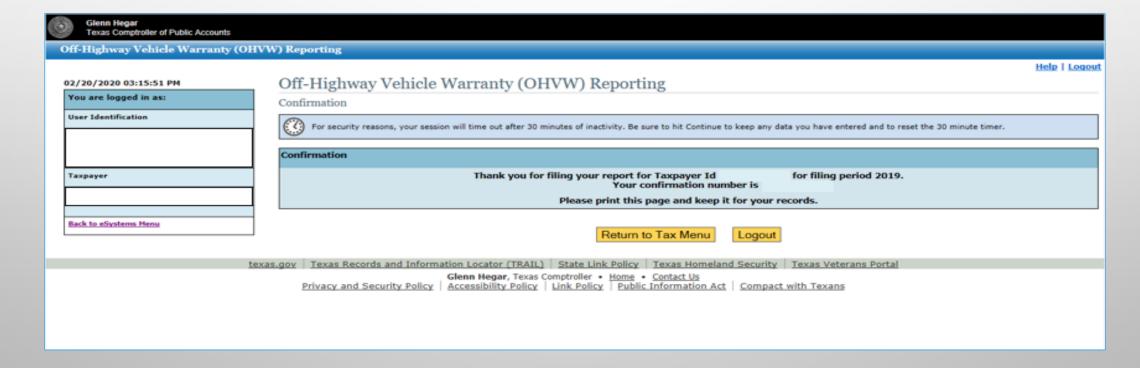

#### FILING CONFIRMATION

ONCE YOUR FILE HAS BEEN UPLOADED, OR YOUR ZERO REPORT HAS BEEN FILED, YOU WILL RECEIVE A CONFIRMATION PAGE. PLEASE PRINT THIS PAGE FOR YOUR RECORDS OR MAKE A NOTE OF THE CONFIRMATION NUMBER. YOUR FILING IS NOW COMPLETE, AND YOU MAY LOGOUT OR RETURN TO TAX MENU.