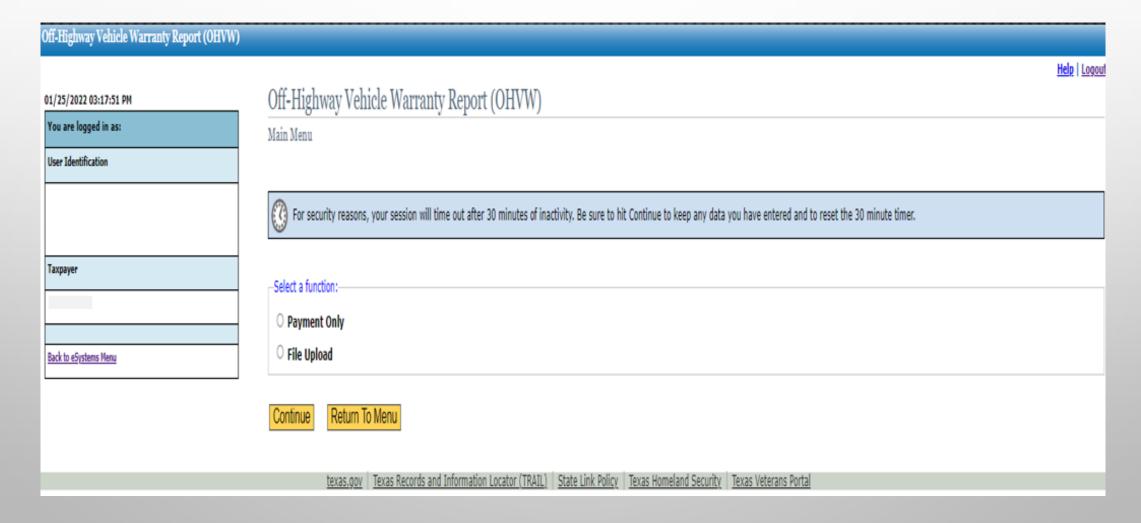

#### CHOOSE PAY OR FILE

SELECT A FUNCTION AND THEN SELECT 'CONTINUE'. THIS EXAMPLE EXPLAINS THE FILE UPLOAD.