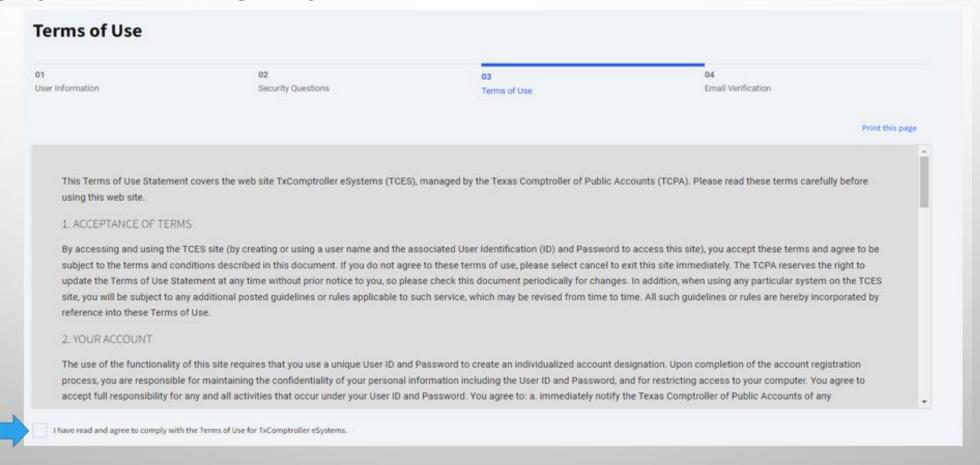

#### FIRST-TIME USER: ACCEPT TERMS OF USE

STEP 3: READ THE ELEVEN TERMS OF USE FOR USING ESYSTEMS AND ACCEPT THEM BY CHECKING THE BOX AT THE BOTTOM OF THE PAGE AND SELECT 'CONTINUE'. THE CONTINUE BUTTON ONLY SHOWS UP AFTER YOU CHECK THE READ AND AGREE BOX.