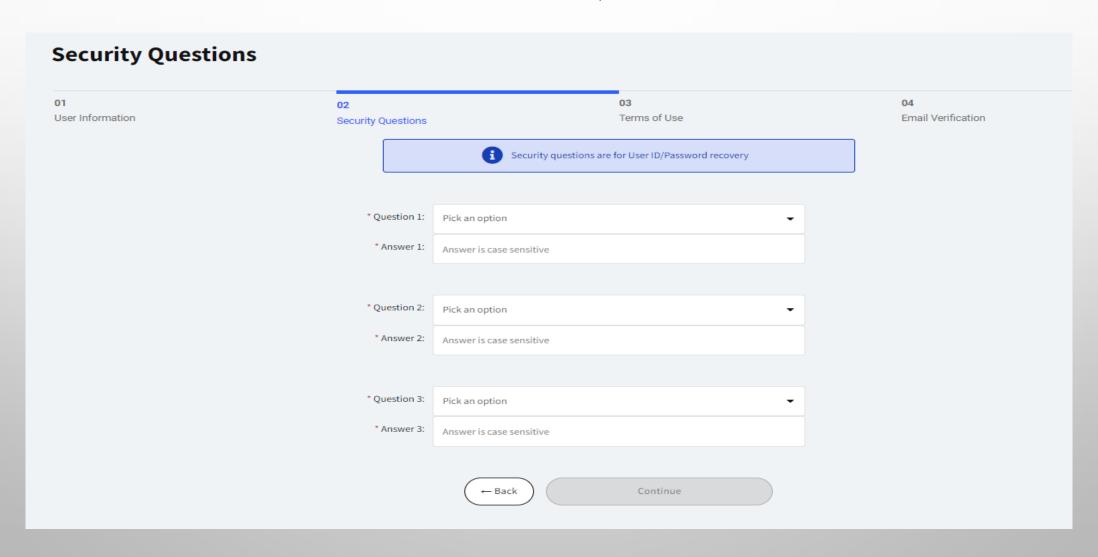

## FIRST-TIME USER: SETUP SECURITY QUESTION

STEP 2: SET UP A SECURITY QUESTIONS FOR YOUR PROFILE, SELECT 'CONTINUE' ONCE YOU ARE DONE.