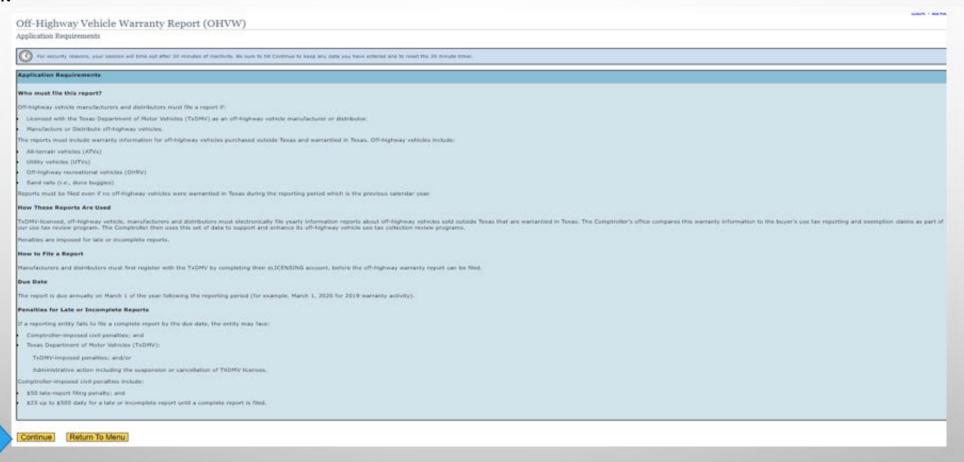

#### APPLICATION REQUIREMENTS

THIS PAGE STATES THE REQUIREMENTS FOR REPORTING OHVW DATA, INCLUDING WHO MUST FILE AND DUE DATES. SCROLL DOWN TO THE BOTTOM OF THE PAGE AND SELECT 'CONTINUE' TO UPLOAD YOUR REPORT.