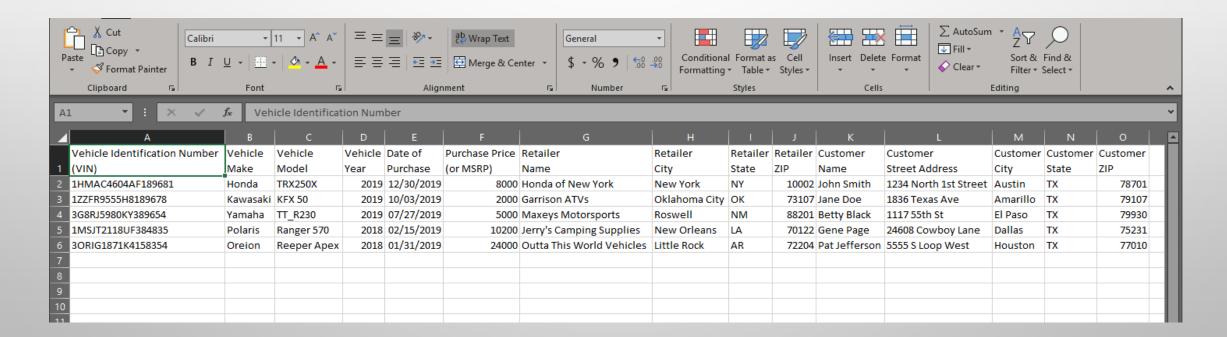

## FILE FORMAT

EACH DATA ELEMENT IS MANDATORY AND MUST BE A SEPARATE FIELD (COLUMN) IN THE COMMA SEPARATED VALUE (.CSV) FILE TO BE UPLOADED.

| <u>Column</u> | Data Element                        | <u>Definition</u>                                                    | <u>Description</u>                                                                           |
|---------------|-------------------------------------|----------------------------------------------------------------------|----------------------------------------------------------------------------------------------|
| A             | Vehicle Identification Number (VIN) | 17 characters, can be numbers and letters, but no special characters | The Vehicle ID number specific to the purchased vehicle                                      |
| В             | Vehicle Make                        | 20 characters, can be numbers and letters, but no special characters | The trade name of the purchased vehicle                                                      |
| С             | Vehicle Model                       | 20 characters, can be numbers and letters, but no special characters | The vehicle model name                                                                       |
| D             | Vehicle Year                        | Four numbers, no decimals and no special characters                  | The vehicle model year                                                                       |
| E             | Date of Purchase                    | Date in the mm/dd/yyyy format, including forward slashes             | The date the vehicle was purchased                                                           |
| F             | Purchase Price (or MSRP)            | 15 numbers, no decimals or dollar signs                              | The purchase price, if available, or manufacturer's suggested retail price, in whole dollars |
| G             | Retailer Name                       | 50 characters, can be numbers and letters, but no special characters | The trade name of the retailer, not including special characters                             |
| Н             | Retailer City                       | 30 letters, no numbers or special characters                         | The retailer city, outside the state of Texas                                                |
| I             | Retailer State                      | Two letters, no numbers or special characters                        | The retailer state, must be other than Texas                                                 |
| J             | Retailer ZIP                        | Five numbers, no decimals                                            | The retailer ZIP code                                                                        |
| K             | Customer Name                       | 50 characters, can be numbers and letters, but no special characters | The name of the customer                                                                     |
| L             | Customer Street Address             | 50 characters, can be numbers and letters, but no special characters | The street address of the location where the vehicle was warrantied within Texas             |
| М             | Customer City                       | 30 letters, no numbers or special characters                         | The Texas city where the vehicle was first used within Texas                                 |
| N             | Customer State                      | Two letters, no numbers or special characters                        | Must be Texas, "TX"                                                                          |
| 0             | Customer ZIP                        | Five numbers, no decimals                                            | The ZIP code where the vehicle was first used within Texas                                   |

#### ADDING DATA TO THE .CSV FILE

BEGIN IN EXCEL WITH A NEW WORKSHEET.

ADD DATA TO THE FILE. THE DATA SHOULD REFLECT THAT OF THE PREVIOUS CALENDAR YEAR ONLY.

NOTE: DO NOT ADD COLUMN HEADERS TO THE FILE. THE FIRST LINE OF THE FILE NEEDS TO BE THE FIRST LINE OF DATA. SEE EXAMPLE DATA BELOW.

| <b>⊿</b> A                              | В        | С           | D    | E          | F     | G                   | Н             |    | J     | K                  | L                  | М        | N  | 0     |
|-----------------------------------------|----------|-------------|------|------------|-------|---------------------|---------------|----|-------|--------------------|--------------------|----------|----|-------|
| 1 3ORIG1871K4158355                     | Oreion   | Reeper Apex | 2018 | 01/01/2019 | 22500 | Farm and Supply Inc | New York      | NY | 10002 | Leslie Jordan      | 3648 Stegman St    | Houston  | TX | 77010 |
| 2 1HMAC4604AF189683                     | Honda    | TRX250X     | 2019 | 01/05/2019 | 8530  | Honda Outdoors      | New Orleans   | LA | 70122 | Buck Evans         | 2648 Houston Blvd  | Austin   | TX | 78701 |
| 3 1ZZFR9555H8189680                     | Kawasaki | KFX 51      | 2019 | 01/20/2019 | 1225  | Mitchell ATVs       | Roswell       | NM | 88201 | Chris Hightower    | 1681 28th Ave      | Amarillo | TX | 79107 |
| 4 3G8RJ5980KY389656                     | Yamaha   | TT_R231     | 2019 | 01/25/2019 | 5000  | Motorsports Max     | Oklahoma City | OK | 73107 | Marvin Freedman    | 19543 Rodeo Ln     | El Paso  | TX | 79930 |
| 5 1HMAC4604AF189682                     | Honda    | TRX250X     | 2019 | 02/03/2019 | 7250  | Honda Outdoors      | New Orleans   | LA | 70122 | 4H Farms           | 4369 FM 1198       | Houston  | TX | 77010 |
| 6 1ZZFR9555H8189679                     | Oreion   | Reeper Apex | 2019 | 02/08/2019 | 20250 | Farm and Supply Inc | New York      | NY | 10002 | Miguel Salazar     | 3511 Indiana Ave   | Amarillo | TX | 79107 |
| 7 3G8RJ5980KY389655                     | Honda    | TRX250X     | 2019 | 02/14/2019 | 7625  | Honda Outdoors      | New Orleans   | LA | 70122 | Iona Garrsion      | 26332 Rio Grand Ln | El Paso  | TX | 79930 |
| 1MSJT2118UF384836                       | Kawasaki | KFX 52      | 2019 | 02/28/2019 | 1359  | Mitchell ATVs       | Roswell       | NM | 88201 | Terry Bonds        | 2214 55th St       | El Paso  | TX | 79930 |
| 3ORIG1871K4158355                       | Yamaha   | TT_R232     | 2019 | 03/03/2019 | 5381  | Motorsports Max     | Oklahoma City | OK | 73107 | Rick Cox           | 35166 Hwy 2222     | Dallas   | TX | 75231 |
| 0 1HMAC4604AF189683                     | Polaris  | Ranger 572  | 2019 | 03/15/2019 | 12956 | Little Rock Supply  | Little Rock   | AR | 72204 | Evan Oliver        | 1838 Coit Rd       | Dallas   | TX | 75231 |
| 1 1 1 1 1 1 1 1 1 1 1 1 1 1 1 1 1 1 1 1 | Doloric  | Dangar 571  | 2010 | 02/16/2010 | 10175 | Little Back Supply  | Little Beck   | ΛD | 72204 | Can Janeinto Danch | 22001 ENA 002      | Auctin   | TV | 70701 |