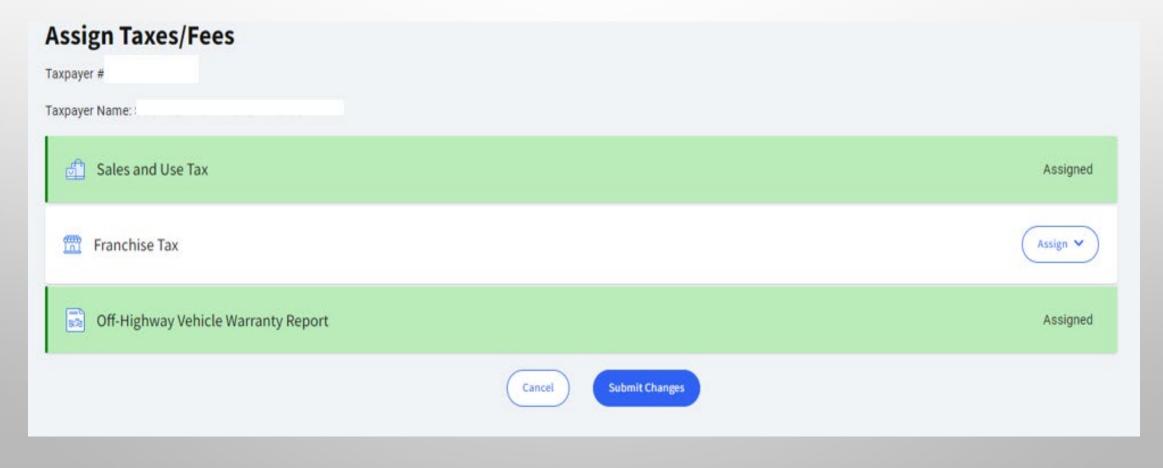

#### ASSIGN TAXES AND FEES — STEP 2

YOU CAN CHOOSE YOUR OFF-HIGHWAY VEHICLE WARRANTY REPORT FROM THIS MENU, YOU CAN ALSO CHOOSE ANY OF THE OTHER TAXES THAT POPULATE IN THIS WINDOW TO ASSIGN TO YOUR ACCOUNT FOR FASTER, EASIER FILINGS.

### ASSIGN TAXES AND FEES — STEP 3

ONCE YOU CHOOSE AN ASSIGNED TAX, A WINDOW WILL DROP DOWN AND ASK FOR YOUR WEBFILE "MR" NUMBER. ENTER THAT IN THE SPACE PROVIDED AND SELECT 'ASSIGN'.

## ASSIGN TAXES AND FEES - STEP 4

AFTER YOU HAVE ASSIGNED THE TAX OR FEE, YOU WILL NEED TO SELECT THE 'SUBMIT CHANGES' BUTTON TO COMPLETE THE ASSIGNING OF THE TAX OR FEE. THIS WILL ENSURE YOU CAN LOG IN FOR FUTURE FILINGS WITHOUT HAVING TO REASSIGN THE TAX OR FEE EACH TIME YOU SIGN IN.