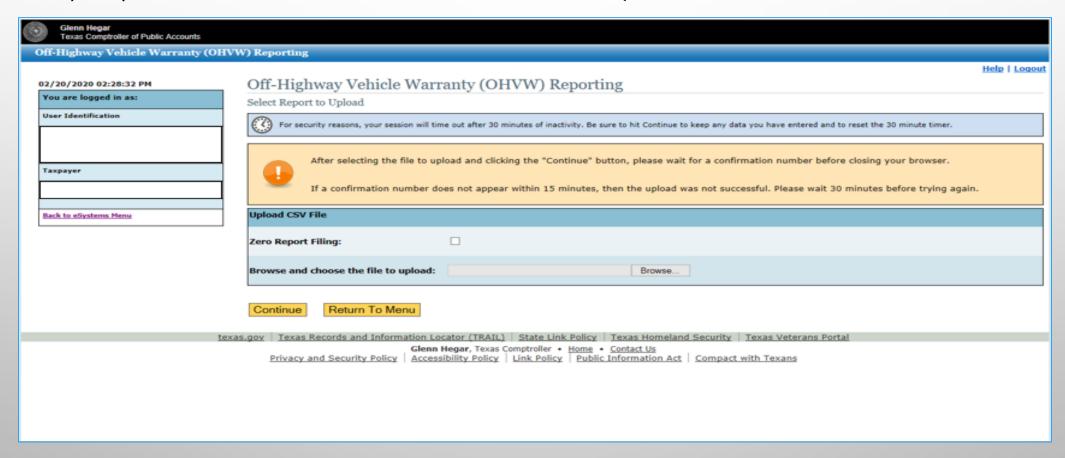

#### SELECT FILE TO UPLOAD

SELECT 'BROWSE' AND A POPUP BOX WILL APPEAR FOR YOU TO SEARCH FOR YOUR COMMA SEPARATED VALUE (.CSV) FILE. IF YOU DO NOT HAVE ANY DATA TO REPORT, CHECK THE "ZERO REPORT FILING" BOX.

#### SUBMITTING THE DATA REPORT

ONCE YOU HAVE SELECTED YOUR FILE, SELECT THE 'CONTINUE' BUTTON TO UPLOAD THE FILE AND SUBMIT THE REPORT.