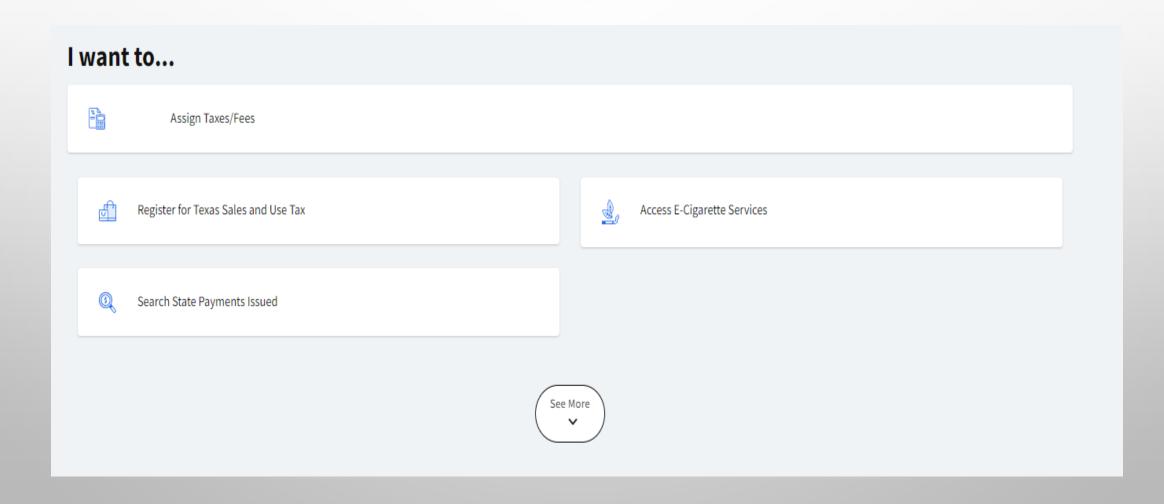

## ESYSTEMS MAIN MENU

ONCE LOGGED IN, YOU WILL SELECT THE 'ASSIGN TAXES/FEES BUTTON'.