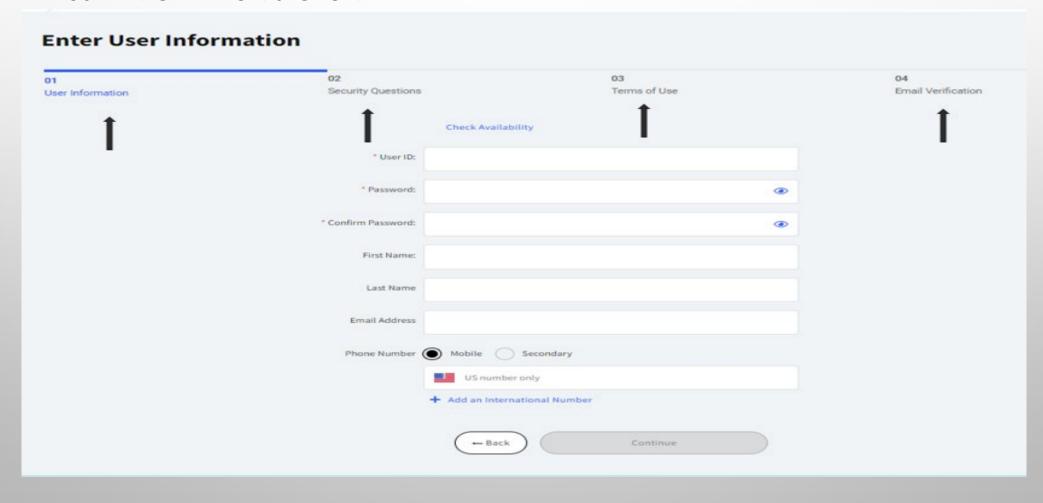

#### FIRST-TIME USER: CREATE USER PROFILE

IF YOU ARE CREATING A NEW ACCOUNT, YOU WILL GO THROUGH FOUR STEPS BEFORE YOU CAN USE THE SYSTEM: USER INFORMATION, SECURITY QUESTIONS, TERMS OF USE AND EMAIL VERIFICATION.

STEP 1: USER INFORMATION SECTION.