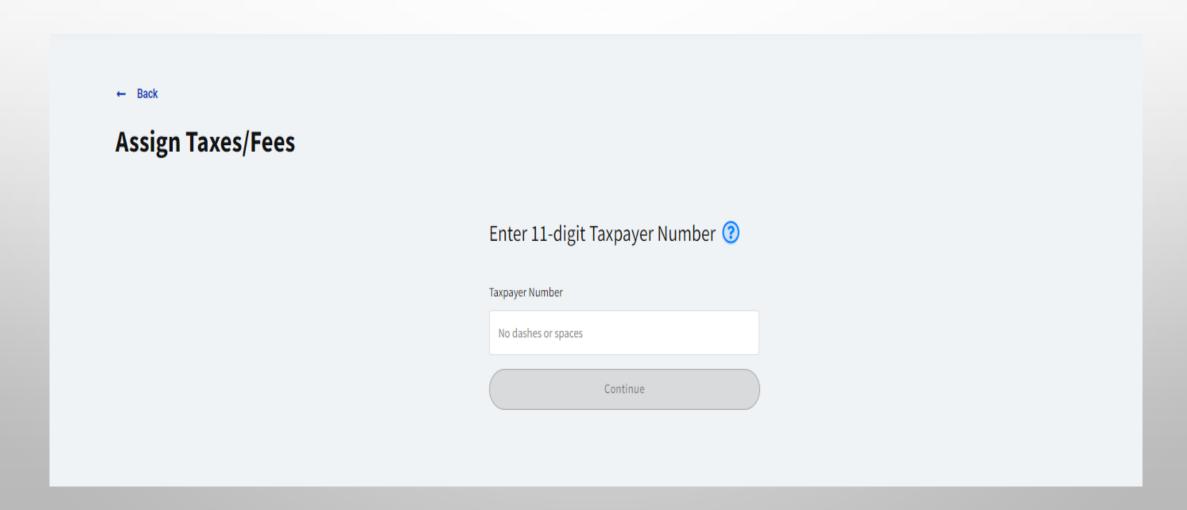

## ASSIGN TAXES AND FEES - STEP 1

ENTER YOUR TAXPAYER NUMBER IN THE FIELD AND SELECT 'CONTINUE'.