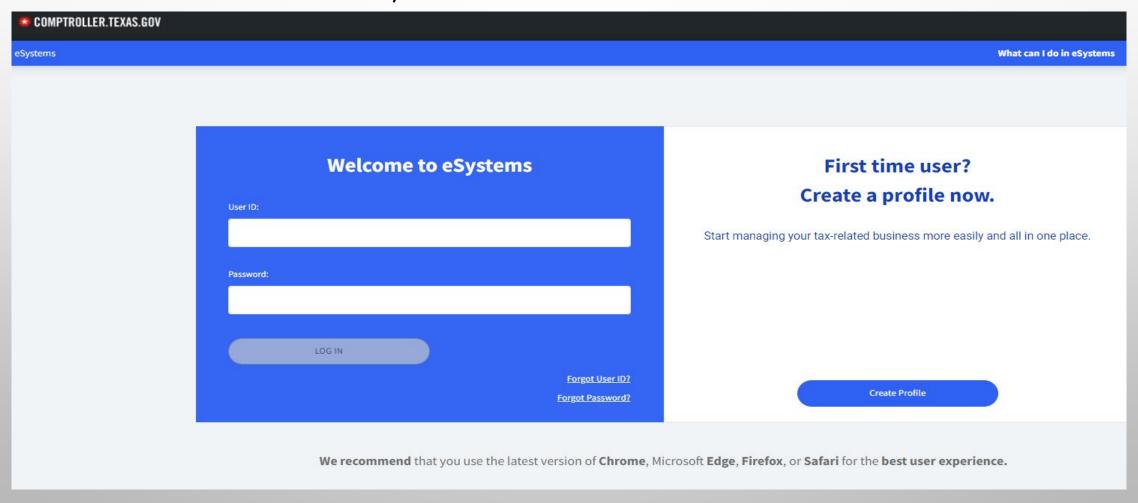

#### TEXAS COMPTROLLER'S ESYSTEMS

FROM THE COMPTROLLER'S WEBSITE, COMPTROLLER.TEXAS.GOV SELECT 'WEBFILE ESYSTEMS LOGIN'.

#### LOGGING INTO ESYSTEMS

- 1. IF YOU ARE A FIRST-TIME USER, PLEASE SELECT THE 'CREATE PROFILE' BUTTON.
- 2. IF YOU ARE A RETURNING USER, ENTER YOUR 'USER ID' AND 'PASSWORD' TO LOG IN.