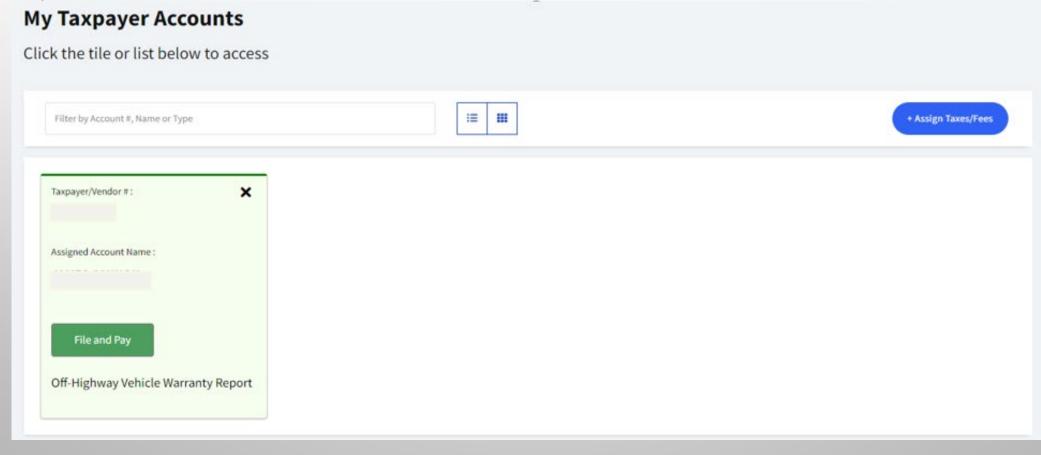

#### MY TAXPAYER ACCOUNTS

THIS BRINGS YOU BACK TO THE TAXES AND FEES YOU HAVE ASSIGNED TO YOUR ACCOUNT. IF SET UP CORRECTLY, THE OFF-HIGHWAY VEHICLE WARRANTY REPORT SHOULD BE LISTED UNDER THE ASSIGNED TAX/FEE COLUMN.