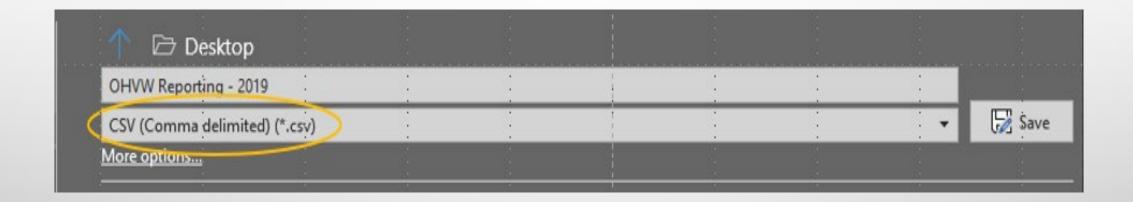

## SAVE THE .CSV FILE

WHEN SAVING THE FILE, MAKE SURE THAT THE FILE TYPE IS COMMA SEPARATED VALUE, OR COMMA DELIMITED, (\*.CSV).