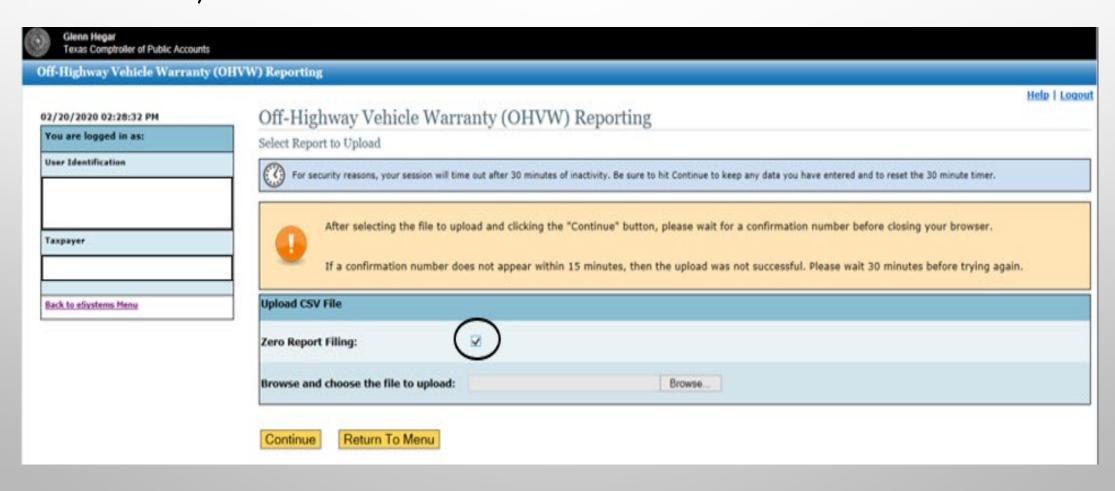

#### SUBMITTING A ZERO REPORT

IF YOU HAVE NO SALES TO REPORT, A REPORT IS STILL DUE TO AVOID INCURRING LATE FEES.

TO FILE A REPORT, CHECK THE "ZERO REPORT FILING" BOX AND SELECT 'CONTINUE'.