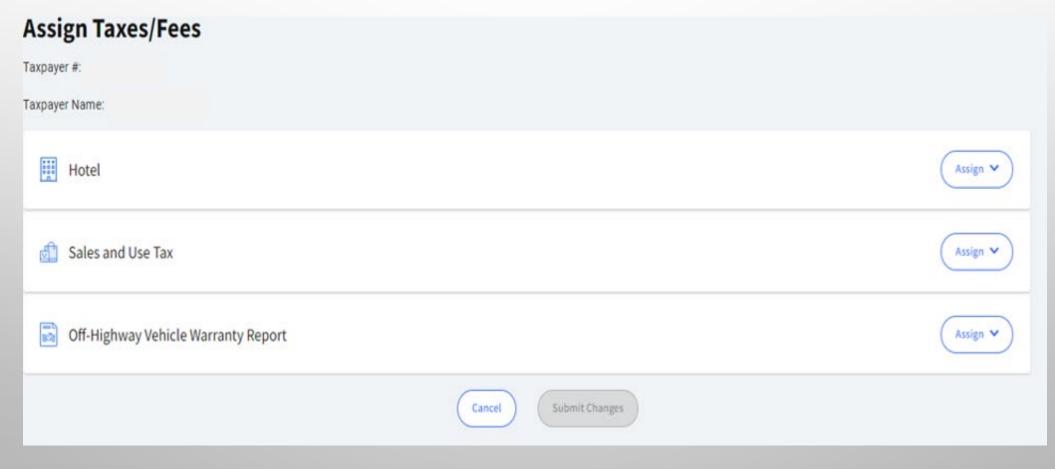

#### ASSIGN TAXES AND FEES — STEP 2

YOU CAN CHOOSE YOUR OFF-HIGHWAY VEHICLE WARRANTY REPORT FROM THIS MENU, YOU CAN ALSO CHOOSE ANY OF THE OTHER TAXES THAT POPULATE IN THIS WINDOW TO ASSIGN TO YOUR ACCOUNT FOR FASTER, EASIER FILINGS.