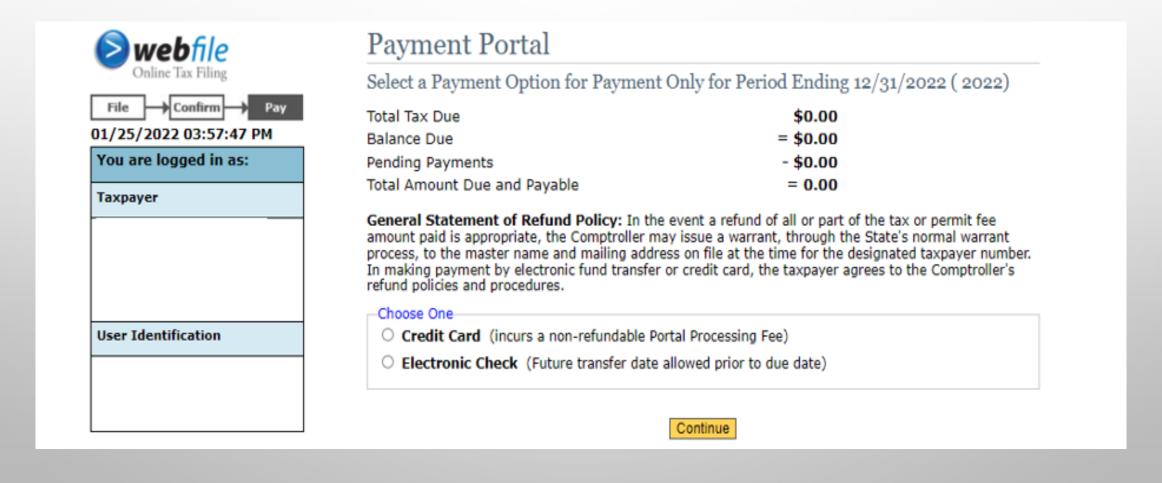

#### CHOOSE PAYMENT ONLY OR FILE UPLOAD

SELECT A FUNCTION THEN SELECT 'CONTINUE'. THIS EXAMPLE EXPLAINS THE PAYMENT PORTAL.

#### PAYMENT PORTAL

IN THIS EXAMPLE WE WILL COVER THE PAYMENT PORTAL. THIS IS ONLY A PAYMENT PORTAL; YOU CAN NOT SUBMIT RETURN DATA HERE.

## PAYMENT PORTAL - SELECT PERIOD

SELECT A REPORT PERIOD FOR PAYMENTS ONLY, SELECT 'CONTINUE'.

#### PAYMENT PORTAL — SELECT PAYMENT OPTION

SELECT A PAYMENT OPTION, SELECT 'CONTINUE' AND FOLLOW THE SUBSEQUENT SCREENS UNTIL YOU GET A CONFIRMATION NUMBER STATING THAT PAYMENT WAS SUBMITTED.