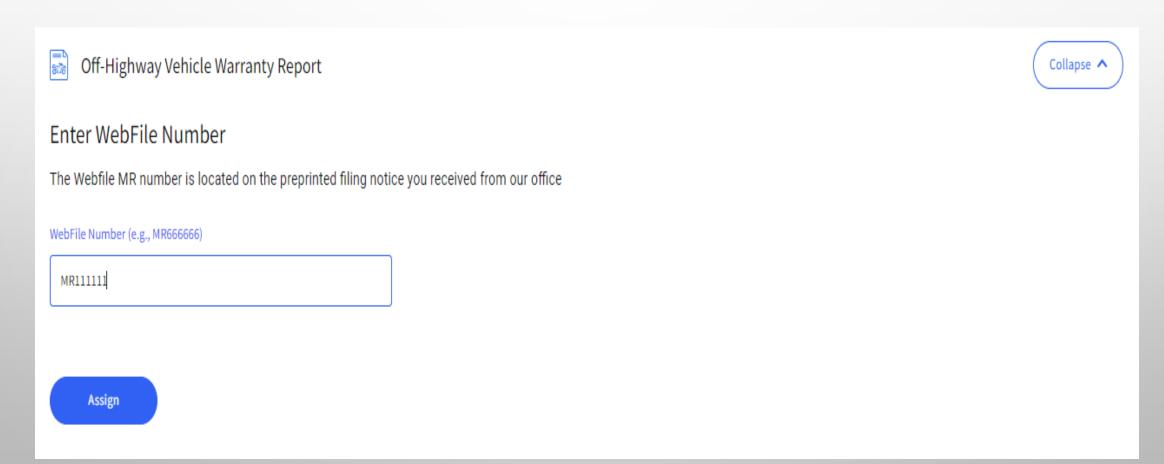

### ASSIGN TAXES AND FEES — STEP 3

ONCE YOU CHOOSE AN ASSIGNED TAX, A WINDOW WILL DROP DOWN AND ASK FOR YOUR WEBFILE "MR" NUMBER. ENTER THAT IN THE SPACE PROVIDED AND SELECT 'ASSIGN'.