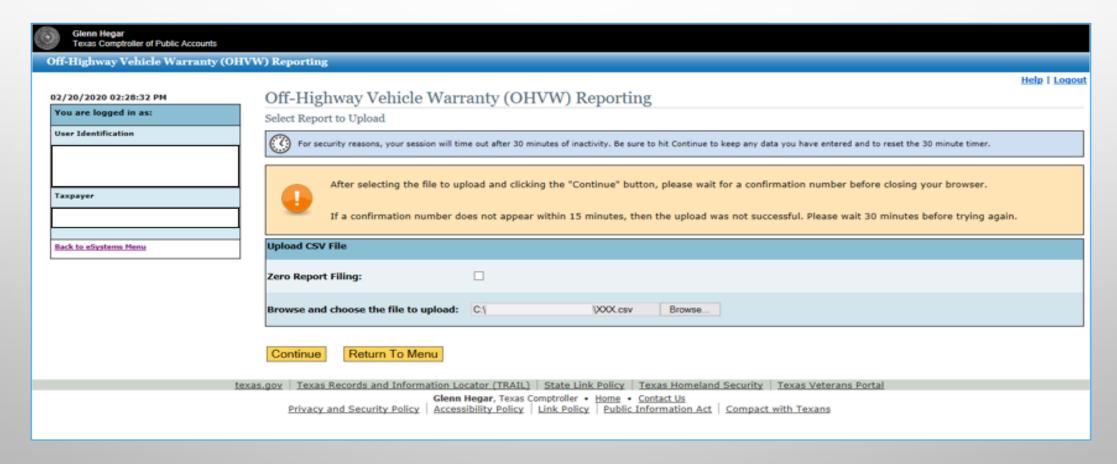

#### SELECT FILE TO UPLOAD

SELECT 'BROWSE' AND A POPUP BOX WILL APPEAR FOR YOU TO SEARCH FOR YOUR COMMA SEPARATED VALUE (.CSV) FILE. IF YOU DO NOT HAVE ANY DATA TO REPORT, CHECK THE "ZERO REPORT FILING" BOX.

#### SUBMITTING THE DATA REPORT

ONCE YOU HAVE SELECTED YOUR FILE, SELECT THE 'CONTINUE' BUTTON TO UPLOAD THE FILE AND SUBMIT THE REPORT.