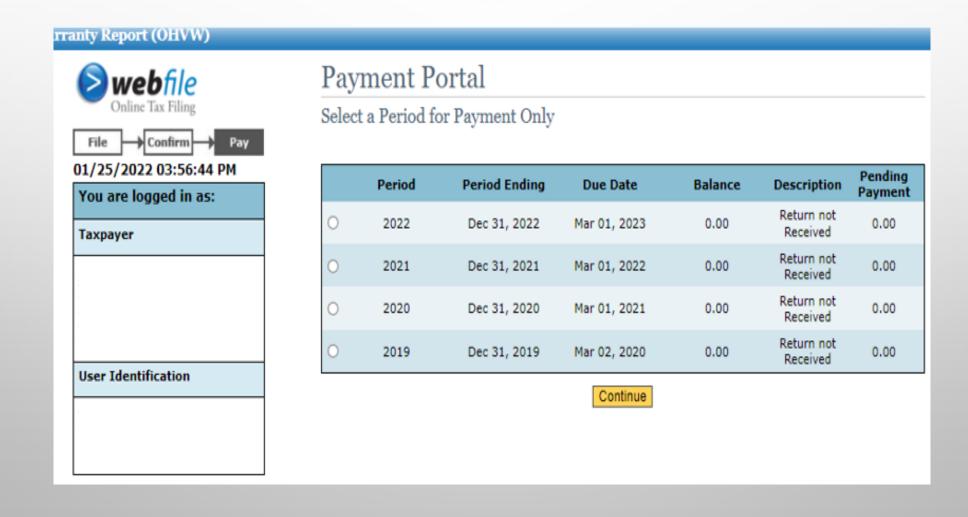

## PAYMENT PORTAL - SELECT PERIOD

SELECT A REPORT PERIOD FOR PAYMENTS ONLY, SELECT 'CONTINUE'.