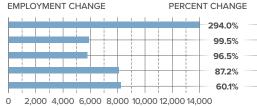

### **JOBS & WAGES**

Alamo region employment rose by 22.1 percent between 2012 and 2022, close with statewide growth. The most concentrated regional industries include jobs in hunting and trapping, pipeline transportation of natural gas, support activities for mining and national security. These industries have a high location quotient (LQ). An LQ of 1.25 or higher indicates the industry is highly concentrated and unique to the regional economy. Warehousing and storage industry led regional job growth, increasing by 294 percent between 2012 and 2022.

LQ

PERCENT CHANGE IN TOTAL JOBS, 2012 TO 2022

#### INDUSTRIES WITH LARGEST TOTAL JOBS GROWTH, 2012 TO 2022

WAREHOUSING AND STORAGE

COMPUTER SYSTEMS DESIGN AND RELATED SERVICES MANAGEMENT, SCIENTIFIC AND TECHNICAL CONSULTING SERVICES

INDIVIDUAL AND FAMILY SERVICES
BUILDING EQUIPMENT CONTRACTORS