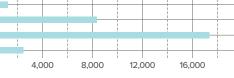

#### INDUSTRIES WITH LARGEST TOTAL JOBS GROWTH, 2012 TO 2022

WAREHOUSING AND STORAGE

COMPUTER SYSTEMS DESIGN AND RELATED SERVICES MANAGEMENT, SCIENTIFIC AND TECHNICAL CONSULTING SERVICES

INDIVIDUAL AND FAMILY SERVICES
BUILDING EQUIPMENT CONTRACTORS