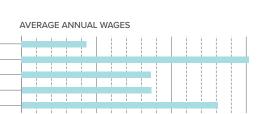

#### TOP INDUSTRIES BY LOCATION QUOTIENT, 2022

HUNTING AND TRAPPING 10.86

PIPELINE TRANSPORTATION OF NATURAL GAS 4.65

SUPPORT ACTIVITIES FOR MINING 3.95

NATIONAL SECURITY AND INTERNATIONAL AFFAIRS 3.53

RESIN, SYNTHETIC RUBBER, AND ARTIFICIAL AND SYNTHETIC FIBERS AND FILAMENTS MANUFACTURING