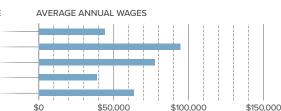

### **JOBS & WAGES**

Alamo region employment rose by 22.1 percent between 2012 and 2022, close with statewide growth. The most concentrated regional industries include jobs in hunting and trapping, pipeline transportation of natural gas, support activities for mining and national security. These industries have a high location quotient (LQ). An LQ of 1.25 or higher indicates the industry is highly concentrated and unique to the regional economy. Warehousing and storage industry led regional job growth, increasing by 294 percent between 2012 and 2022.

\$100,000

\$50,000

\$0

Glenn Hegar

Texas Comptroller of Public Accounts

To see the complete 2024 Regional Reports, visit: comptroller.texas.gov/economy/economic-data/regions/2024/

\$150,000