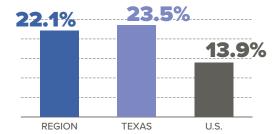

### **JOBS & WAGES**

Alamo region employment rose by 22.1 percent between 2012 and 2022, close with statewide growth. The most concentrated regional industries include jobs in hunting and trapping, pipeline transportation of natural gas, support activities for mining and national security. These industries have a high location quotient (LQ). An LQ of 1.25 or higher indicates the industry is highly concentrated and unique to the regional economy. Warehousing and storage industry led regional job growth, increasing by 294 percent between 2012 and 2022.