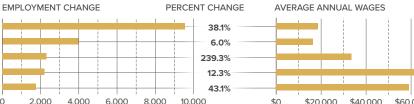

## **JOBS & WAGES**

About 880,000 people were employed in the region in 2020. Home health care services is a top industry by employment, employment growth and location quotient (LQ). An LQ of 1.25 or higher indicates the region has a competitive advantage in that industry.

\$60,000

\$60,000

\$80,000

\$80,000

\$100,000

\$100,000

**TOP INDUSTRIES BY LOCATION QUOTIENT, 2020** 

LQ FOOTWEAR MANUFACTURING 13.28 HOME HEALTH CARE SERVICES 732 SUPPORT ACTIVITIES FOR MINING 6.59 **HUNTING AND TRAPPING** 5.86 FREIGHT TRANSPORTATION ARRANGEMENT 5.76

NUMBER EMPLOYED AVERAGE ANNUAL WAGES 10,000 20,000 30,000 40,000 50,000 60,000 70,000 \$20,000 \$40,000

INDUSTRIES WITH LARGEST TOTAL **JOBS GROWTH, 2015 TO 2020** 

> INDIVIDUAL AND FAMILY SERVICES HOME HEALTH CARE SERVICES OTHER RESIDENTIAL CARE FACILITIES OFFICES OF PHYSICIANS **OUTPATIENT CARE CENTERS**