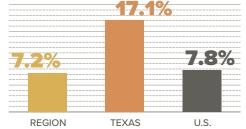

## POPULATION CHANGE

Between 2010 and 2020, Hidalgo County led regional population gains at 12.4 percent.

**REGION** 

**TEXAS** 

U.S.